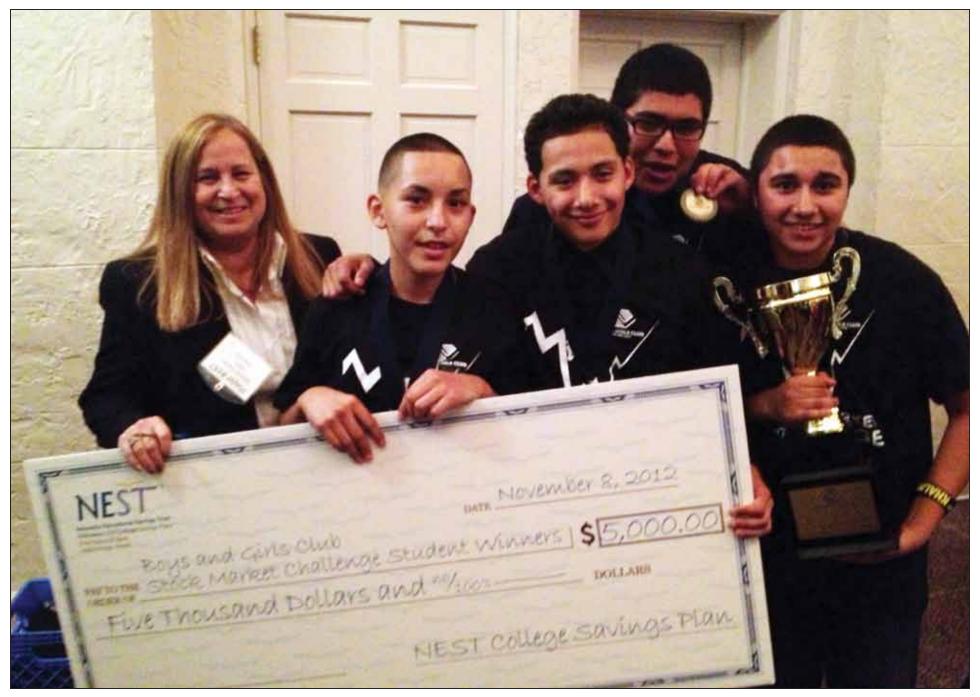

Boys & Girls Clubs of the Midlands Stock Market Challenge winners pictured with Deborah Goodkin, NEST Program Manager. From left to right: **Guillermo**, Omaha; **Emiliano**, Omaha; **Jorge**, Omaha; and **Christian**, Omaha.