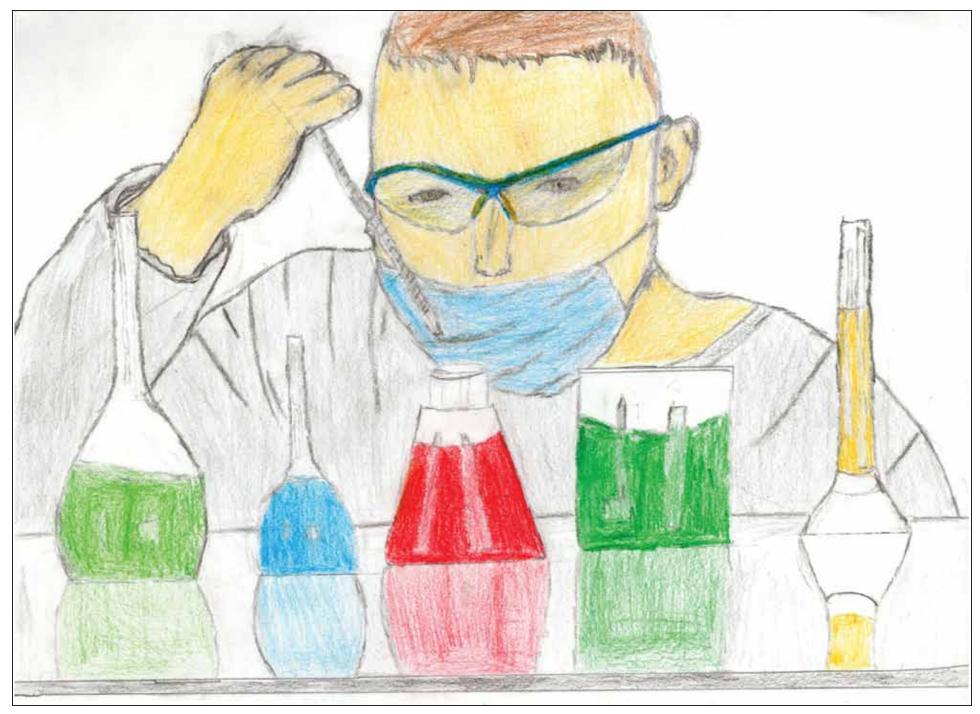

NOTES \_\_\_\_

Draw Your Dreams scholarship winner, **Jared**, fifth grade, Hastings